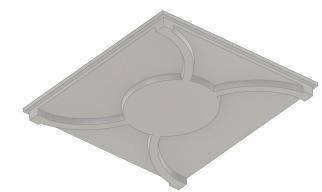

## Cloverleaf Flat Center Ceiling Tile

## TL-0084

| NOMINAL SIZE:                                  | 2' x 2'                                                                                                                                              |
|------------------------------------------------|------------------------------------------------------------------------------------------------------------------------------------------------------|
| MATERIAL:                                      | Gypsum, glass fibers, and other non-combustible aggregates                                                                                           |
| WEIGHT:                                        | 8.8 lbs/tile                                                                                                                                         |
| STANDARD FINISH:                               | White satin latex paint                                                                                                                              |
| CUSTOM / FAUX FINISHES:                        | Available upon request                                                                                                                               |
| FIRE RATING:                                   | Class A, with zero smoke spread, zero flame spread, and zero fuel contribution                                                                       |
| INSTALLATION:                                  | Drop into any standard commercial 15/16<br>inch T-Bar suspension grid, consisting of<br>pre-punched roll-formed steel with exposed<br>flange surface |
| EASY TO FIELD CUT:                             | For sprinklers, recessed lights, pendants and vents.                                                                                                 |
| FACTORY CUT HOLES AND<br>Radii for perimeters: | Inquire                                                                                                                                              |
| CUSTOM DESIGNS AVAILABLE:                      | Inquire                                                                                                                                              |
|                                                |                                                                                                                                                      |