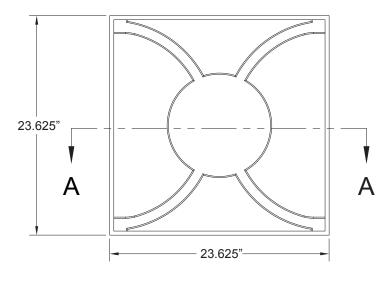

## Cloverleaf Flat Center Ceiling Tile

## TL-0084

| NOMINAL SIZE:                                  | 2' x 2'                                                                                                                                              |
|------------------------------------------------|------------------------------------------------------------------------------------------------------------------------------------------------------|
| MATERIAL:                                      | Gypsum, glass fibers, and other non-combustible aggregates                                                                                           |
| WEIGHT:                                        | 8.8 lbs/tile                                                                                                                                         |
| STANDARD FINISH:                               | White satin latex paint                                                                                                                              |
| CUSTOM / FAUX FINISHES:                        | Available upon request                                                                                                                               |
| FIRE RATING:                                   | Class A, with zero smoke spread, zero flame spread, and zero fuel contribution                                                                       |
| INSTALLATION:                                  | Drop into any standard commercial 15/16<br>inch T-Bar suspension grid, consisting of<br>pre-punched roll-formed steel with exposed<br>flange surface |
| EASY TO FIELD CUT:                             | For sprinklers, recessed lights, pendants and vents.                                                                                                 |
| FACTORY CUT HOLES AND<br>Radii for perimeters: | Inquire                                                                                                                                              |
| CUSTOM DESIGNS AVAILABLE:                      | Inquire                                                                                                                                              |
|                                                |                                                                                                                                                      |

Complete dimensions and .dwg file available upon request.

SECTION A-A