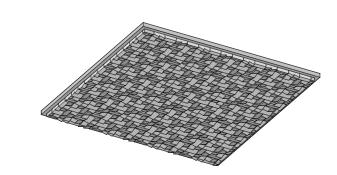

## Random Cube

| NOMINAL SIZE:                                  | 2' x 2'                                                                                                                                              |
|------------------------------------------------|------------------------------------------------------------------------------------------------------------------------------------------------------|
| MATERIAL:                                      | Gypsum, glass fibers, and other non-combustible aggregates                                                                                           |
| WEIGHT:                                        | 9.0 lbs/tile                                                                                                                                         |
| STANDARD FINISH:                               | White satin latex paint                                                                                                                              |
| CUSTOM / FAUX FINISHES:                        | Available upon request                                                                                                                               |
| FIRE RATING:                                   | Class A, with zero smoke spread, zero flame spread, and zero fuel contribution                                                                       |
| INSTALLATION:                                  | Drop into any standard commercial 15/16<br>inch T-Bar suspension grid, consisting of<br>pre-punched roll-formed steel with exposed<br>flange surface |
| EASY TO FIELD CUT:                             | For sprinklers, recessed lights, pendants and vents.                                                                                                 |
| FACTORY CUT HOLES AND<br>Radii for perimeters: | Inquire                                                                                                                                              |
| CUSTOM DESIGNS AVAILABLE:                      | Inquire                                                                                                                                              |
| MADE IN USA                                    | Handmade, one-at-a-time in Milwaukee, WI                                                                                                             |
|                                                |                                                                                                                                                      |