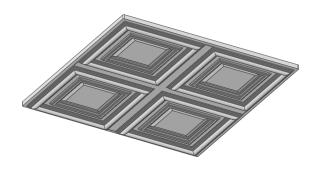

## Traditional 1/4 Panel

TL-0011

| NOMINAL SIZE:                               | 2' x 2'                                                                                                                                     |
|---------------------------------------------|---------------------------------------------------------------------------------------------------------------------------------------------|
| MATERIAL:                                   | Gypsum, glass fibers, and other non-combustible aggregates                                                                                  |
| WEIGHT:                                     | 9 lbs/tile                                                                                                                                  |
| STANDARD FINISH:                            | White satin latex paint                                                                                                                     |
| CUSTOM / FAUX FINISHES:                     | Available upon request                                                                                                                      |
| FIRE RATING:                                | Class A, with zero smoke spread, zero flame spread, and zero fuel contribution                                                              |
| INSTALLATION:                               | Drop into any standard commercial 15/16 inch T-Bar suspension grid, consisting of pre-punched roll-formed steel with exposed flange surface |
| EASY TO FIELD CUT:                          | For sprinklers, recessed lights, pendants and vents.                                                                                        |
| FACTORY CUT HOLES AND RADII FOR PERIMETERS: | Inquire                                                                                                                                     |
| CUSTOM DESIGNS AVAILABLE:                   | Inquire                                                                                                                                     |
| MADE IN USA:                                | Handmade, one-at-a-time in Milwaukee, WI                                                                                                    |
|                                             |                                                                                                                                             |