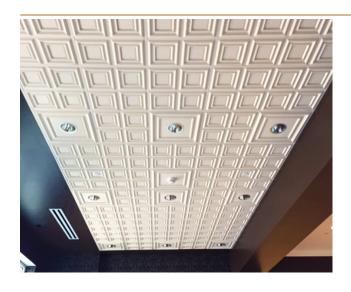

## Traditional 1/4 Panel

TL-0011

| NOMINAL SIZE:                               | 2' x 2'                                                                                                                                     |
|---------------------------------------------|---------------------------------------------------------------------------------------------------------------------------------------------|
| MATERIAL:                                   | Gypsum, glass fibers, and other non-combustible aggregates                                                                                  |
| WEIGHT:                                     | 9 lbs/tile                                                                                                                                  |
| STANDARD FINISH:                            | White satin latex paint                                                                                                                     |
| CUSTOM / FAUX FINISHES:                     | Available upon request                                                                                                                      |
| FIRE RATING:                                | Class A, with zero smoke spread, zero flame spread, and zero fuel contribution                                                              |
| INSTALLATION:                               | Drop into any standard commercial 15/16 inch T-Bar suspension grid, consisting of pre-punched roll-formed steel with exposed flange surface |
| EASY TO FIELD CUT:                          | For sprinklers, recessed lights, pendants and vents.                                                                                        |
| FACTORY CUT HOLES AND RADII FOR PERIMETERS: | Inquire                                                                                                                                     |
| CUSTOM DESIGNS AVAILABLE:                   | Inquire                                                                                                                                     |
| MADE IN USA:                                | Handmade, one-at-a-time in Milwaukee, WI                                                                                                    |
|                                             |                                                                                                                                             |