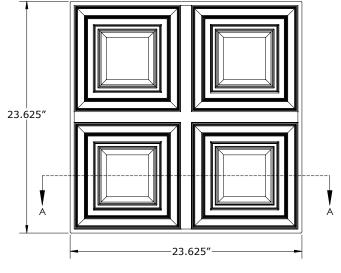

## Traditional 1/4 Panel

TL-0011

| NOMINAL SIZE:                               | 2' x 2'                                                                                                                                     |
|---------------------------------------------|---------------------------------------------------------------------------------------------------------------------------------------------|
| MATERIAL:                                   | Gypsum, glass fibers, and other non-combustible aggregates                                                                                  |
| WEIGHT:                                     | 9 lbs/tile                                                                                                                                  |
| STANDARD FINISH:                            | White satin latex paint                                                                                                                     |
| CUSTOM / FAUX FINISHES:                     | Available upon request                                                                                                                      |
| FIRE RATING:                                | Class A, with zero smoke spread, zero flame spread, and zero fuel contribution                                                              |
| INSTALLATION:                               | Drop into any standard commercial 15/16 inch T-Bar suspension grid, consisting of pre-punched roll-formed steel with exposed flange surface |
| EASY TO FIELD CUT:                          | For sprinklers, recessed lights, pendants and vents.                                                                                        |
| FACTORY CUT HOLES AND RADII FOR PERIMETERS: | Inquire                                                                                                                                     |
| CUSTOM DESIGNS AVAILABLE:                   | Inquire                                                                                                                                     |
| MADE IN USA:                                | Handmade, one-at-a-time in Milwaukee, WI                                                                                                    |
|                                             |                                                                                                                                             |

Complete dimensions and .dwg file available upon request.

SECTION A-A