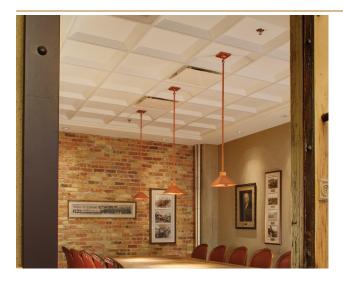

## Art Deco Coffer

NOMINAL CITE.

## TL-0051

| NUMINAL SIZE:                               | 2' x 2'                                                                                                                                     |
|---------------------------------------------|---------------------------------------------------------------------------------------------------------------------------------------------|
| MATERIAL:                                   | Gypsum, glass fibers, and other non-combustible aggregates                                                                                  |
| WEIGHT:                                     | 9.4 lbs/tile                                                                                                                                |
| STANDARD FINISH:                            | White satin latex paint                                                                                                                     |
| CUSTOM / FAUX FINISHES:                     | Available upon request                                                                                                                      |
| FIRE RATING:                                | Class A, with zero smoke spread, zero flame spread, and zero fuel contribution                                                              |
| INSTALLATION:                               | Drop into any standard commercial 15/16 inch T-Bar suspension grid, consisting of pre-punched roll-formed steel with exposed flange surface |
| EASY TO FIELD CUT:                          | For sprinklers, recessed lights, pendants and vents.                                                                                        |
| FACTORY CUT HOLES AND RADII FOR PERIMETERS: | Inquire                                                                                                                                     |
| CUSTOM DESIGNS AVAILABLE:                   | Inquire                                                                                                                                     |
| MADE IN USA                                 | Handmade, one-at-a-time in Milwaukee, WI                                                                                                    |
|                                             |                                                                                                                                             |