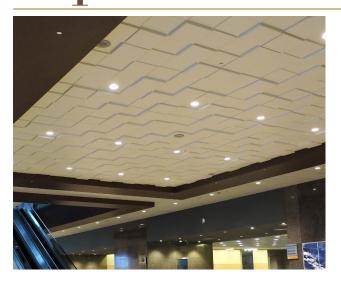

## Square Drop 3

TL-0052

| NOMINAL SIZE:                               | 2' x 2'                                                                                                                                     |
|---------------------------------------------|---------------------------------------------------------------------------------------------------------------------------------------------|
| MATERIAL:                                   | Gypsum, glass fibers, and other non-combustible aggregates                                                                                  |
| WEIGHT:                                     | 10.8 lbs/tile                                                                                                                               |
| STANDARD FINISH:                            | White satin latex paint                                                                                                                     |
| CUSTOM / FAUX FINISHES:                     | Available upon request                                                                                                                      |
| FIRE RATING:                                | Class A, with zero smoke spread, zero flame spread, and zero fuel contribution                                                              |
| INSTALLATION:                               | Drop into any standard commercial 15/16 inch T-Bar suspension grid, consisting of pre-punched roll-formed steel with exposed flange surface |
| EASY TO FIELD CUT:                          | For sprinklers, recessed lights, pendants and vents.                                                                                        |
| FACTORY CUT HOLES AND RADII FOR PERIMETERS: | Inquire                                                                                                                                     |
| CUSTOM DESIGNS AVAILABLE:                   | Inquire                                                                                                                                     |
| MADE IN USA                                 | Handmade, one-at-a-time in Milwaukee, WI                                                                                                    |