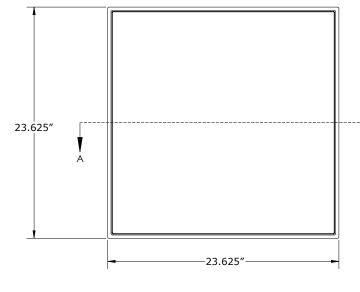

ed steel with exposed flange surface |
| EASY TO FIELD CUT:                          | For sprinklers, recessed lights, pendants and vents.                                                                                        |
| FACTORY CUT HOLES AND RADII FOR PERIMETERS: | Inquire                                                                                                                                     |
| CUSTOM DESIGNS AVAILABLE:                   | Inquire                                                                                                                                     |
| MADE IN USA                                 | Handmade, one-at-a-time in Milwaukee, WI                                                                                                    |







SECTION A-A

Complete dimensions and .dwg file available upon request.