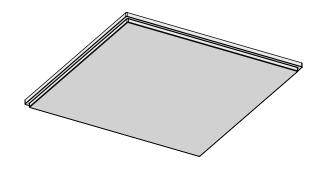

## TL-0055

| NOMINAL SIZE:                               | 2' x 2'                                                                                                                                     |
|---------------------------------------------|---------------------------------------------------------------------------------------------------------------------------------------------|
| MATERIAL:                                   | Gypsum, glass fibers, and other non-combustible aggregates                                                                                  |
| WEIGHT:                                     | 6 lbs/tile                                                                                                                                  |
| STANDARD FINISH:                            | White satin latex paint                                                                                                                     |
| CUSTOM / FAUX FINISHES:                     | Available upon request                                                                                                                      |
| FIRE RATING:                                | Class A, with zero smoke spread, zero flame spread, and zero fuel contribution                                                              |
| INSTALLATION:                               | Drop into any standard commercial 15/16 inch T-Bar suspension grid, consisting of pre-punched roll-formed steel with exposed flange surface |
| EASY TO FIELD CUT:                          | For sprinklers, recessed lights, pendants and vents.                                                                                        |
| FACTORY CUT HOLES AND RADII FOR PERIMETERS: | Inquire                                                                                                                                     |
| CUSTOM DESIGNS AVAILABLE:                   | Inquire                                                                                                                                     |
| MADE IN USA                                 | Handmade, one-at-a-time in Milwaukee, WI                                                                                                    |
|                                             |                                                                                                                                             |