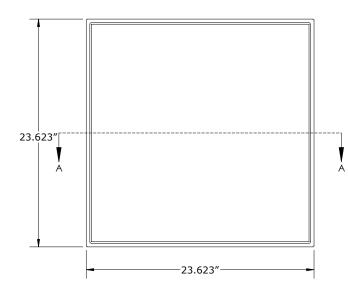

## TL-0060









| NOMINAL SIZE:                                  | 2' x 2'                                                                                                                                              |
|------------------------------------------------|------------------------------------------------------------------------------------------------------------------------------------------------------|
| MATERIAL:                                      | Gypsum, glass fibers, and other non-combustible aggregates                                                                                           |
| WEIGHT:                                        | 9.4 lbs/tile