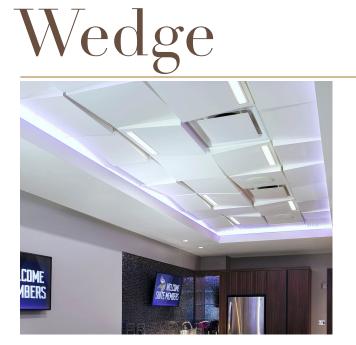

## TL-0060

| NOMINAL SIZE:                                  | 2' x 2'                                                                                                                                              |
|------------------------------------------------|------------------------------------------------------------------------------------------------------------------------------------------------------|
| MATERIAL:                                      | Gypsum, glass fibers, and other non-combustible aggregates                                                                                           |
| WEIGHT:                                        | 9.4 lbs/tile                                                                                                                                         |
| STANDARD FINISH:                               | White satin latex paint                                                                                                                              |
| CUSTOM / FAUX FINISHES:                        | Available upon request                                                                                                                               |
| FIRE RATING:                                   | Class A, with zero smoke spread, zero flame spread, and zero fuel contribution                                                                       |
| INSTALLATION:                                  | Drop into any standard commercial 15/16<br>inch T-Bar suspension grid, consisting of<br>pre-punched roll-formed steel with exposed<br>flange surface |
| EASY TO FIELD CUT:                             | For sprinklers, recessed lights, pendants and vents.                                                                                                 |
| FACTORY CUT HOLES AND<br>Radii for Perimeters: | Inquire                                                                                                                                              |
| CUSTOM DESIGNS AVAILABLE:                      | Inquire                                                                                                                                              |
| MADE IN USA                                    | Handmade, one-at-a-time in Milwaukee, WI                                                                                                             |