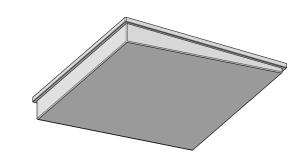

## TL-0060

| NOMINAL SIZE:                                  | 2' x 2'                                                                                                                                              |
|------------------------------------------------|------------------------------------------------------------------------------------------------------------------------------------------------------|
| MATERIAL:                                      | Gypsum, glass fibers, and other non-combustible aggregates                                                                                           |
| WEIGHT:                                        | 9.4 lbs/tile                                                                                                                                         |
| STANDARD FINISH:                               | White satin latex paint                                                                                                                              |
| CUSTOM / FAUX FINISHES:                        | Available upon request                                                                                                                               |
| FIRE RATING:                                   | Class A, with zero smoke spread, zero flame spread, and zero fuel contribution                                                                       |
| INSTALLATION:                                  | Drop into any standard commercial 15/16<br>inch T-Bar suspension grid, consisting of<br>pre-punched roll-formed steel with exposed<br>flange surface |
| EASY TO FIELD CUT:                             | For sprinklers, recessed lights, pendants and vents.                                                                                                 |
| FACTORY CUT HOLES AND<br>Radii for Perimeters: | Inquire                                                                                                                                              |
| CUSTOM DESIGNS AVAILABLE:                      | Inquire                                                                                                                                              |
| MADE IN USA                                    | Handmade, one-at-a-time in Milwaukee, WI                                                                                                             |