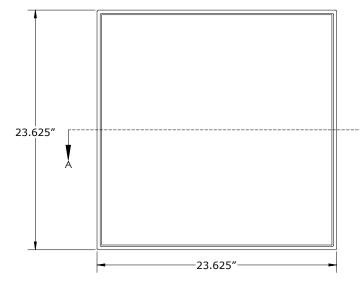

rid, consisting of pre-punched roll-formed steel with exposed flange surface |
| For sprinklers, recessed lights, pendants and vents.                                                                                        |
| Inquire                                                                                                                                     |
| Inquire                                                                                                                                     |
| Handmade, one-at-a-time in Milwaukee, WI                                                                                                    |
|                                                                                                                                             |







SECTION A-A

Complete dimensions and .dwg file available upon request.