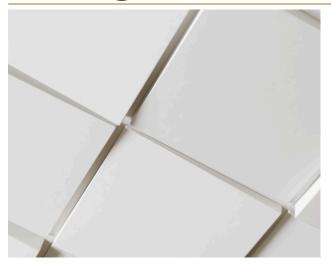

## Diagonal Wedge

## TL-0061

| 2' x 2'                                                                                                                                     |
|---------------------------------------------------------------------------------------------------------------------------------------------|
| Gypsum, glass fibers, and other non-combustible aggregates                                                                                  |
| 9.6 lbs/tile                                                                                                                                |
| White satin latex paint                                                                                                                     |
| Available upon request                                                                                                                      |
| Class A, with zero smoke spread, zero flame spread, and zero fuel contribution                                                              |
| Drop into any standard commercial 15/16 inch T-Bar suspension grid, consisting of pre-punched roll-formed steel with exposed flange surface |
| For sprinklers, recessed lights, pendants and vents.                                                                                        |
| Inquire                                                                                                                                     |
| Inquire                                                                                                                                     |
| Handmade, one-at-a-time in Milwaukee, WI                                                                                                    |
|                                                                                                                                             |