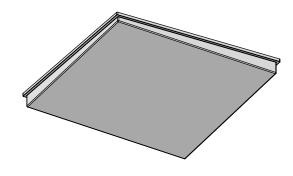

## Diagonal Wedge

## TL-0061

| 2' x 2'                                                                                                                                     |
|---------------------------------------------------------------------------------------------------------------------------------------------|
| Gypsum, glass fibers, and other non-combustible aggregates                                                                                  |
| 9.6 lbs/tile                                                                                                                                |
| White satin latex paint                                                                                                                     |
| Available upon request                                                                                                                      |
| Class A, with zero smoke spread, zero flame spread, and zero fuel contribution                                                              |
| Drop into any standard commercial 15/16 inch T-Bar suspension grid, consisting of pre-punched roll-formed steel with exposed flange surface |
| For sprinklers, recessed lights, pendants and vents.                                                                                        |
| Inquire                                                                                                                                     |
| Inquire                                                                                                                                     |
| Handmade, one-at-a-time in Milwaukee, WI                                                                                                    |
|                                                                                                                                             |