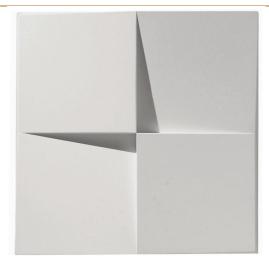

## Quad Wedge

## TL-0062

| NOMINAL SIZE:                               | 2' x 2'                                                                                                                                     |
|---------------------------------------------|---------------------------------------------------------------------------------------------------------------------------------------------|
| MATERIAL:                                   | Gypsum, glass fibers, and other non-combustible aggregates                                                                                  |
| WEIGHT:                                     | 10.4 lbs/tile                                                                                                                               |
| STANDARD FINISH:                            | White satin latex paint                                                                                                                     |
| CUSTOM / FAUX FINISHES:                     | Available upon request                                                                                                                      |
| FIRE RATING:                                | Class A, with zero smoke spread, zero flame spread, and zero fuel contribution                                                              |
| INSTALLATION:                               | Drop into any standard commercial 15/16 inch T-Bar suspension grid, consisting of pre-punched roll-formed steel with exposed flange surface |
| EASY TO FIELD CUT:                          | For sprinklers, recessed lights, pendants and vents.                                                                                        |
| FACTORY CUT HOLES AND RADII FOR PERIMETERS: | Inquire                                                                                                                                     |
| CUSTOM DESIGNS AVAILABLE:                   | Inquire                                                                                                                                     |
| MADE IN USA                                 | Handmade, one-at-a-time in Milwaukee, WI                                                                                                    |
|                                             |                                                                                                                                             |