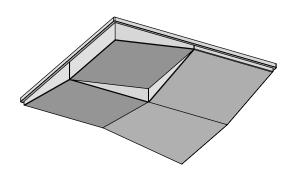

## Quad Wedge

## TL-0062

| NOMINAL SIZE:                               | 2' x 2'                                                                                                                                     |
|---------------------------------------------|---------------------------------------------------------------------------------------------------------------------------------------------|
| MATERIAL:                                   | Gypsum, glass fibers, and other non-combustible aggregates                                                                                  |
| WEIGHT:                                     | 10.4 lbs/tile                                                                                                                               |
| STANDARD FINISH:                            | White satin latex paint                                                                                                                     |
| CUSTOM / FAUX FINISHES:                     | Available upon request                                                                                                                      |
| FIRE RATING:                                | Class A, with zero smoke spread, zero flame spread, and zero fuel contribution                                                              |
| INSTALLATION:                               | Drop into any standard commercial 15/16 inch T-Bar suspension grid, consisting of pre-punched roll-formed steel with exposed flange surface |
| EASY TO FIELD CUT:                          | For sprinklers, recessed lights, pendants and vents.                                                                                        |
| FACTORY CUT HOLES AND RADII FOR PERIMETERS: | Inquire                                                                                                                                     |
| CUSTOM DESIGNS AVAILABLE:                   | Inquire                                                                                                                                     |
| MADE IN USA                                 | Handmade, one-at-a-time in Milwaukee, WI                                                                                                    |
|                                             |                                                                                                                                             |