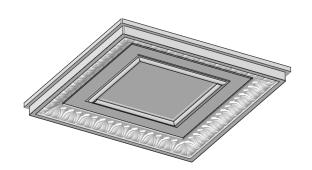

## English Lamb's Tongue

TL-0065

| NOMINAL SIZE:                               | 2' x 2'                                                                                                                                     |
|---------------------------------------------|---------------------------------------------------------------------------------------------------------------------------------------------|
| MATERIAL:                                   | Gypsum, glass fibers, and other non-combustible aggregates                                                                                  |
| WEIGHT:                                     | 9.6 lbs/tile                                                                                                                                |
| STANDARD FINISH:                            | White satin latex paint                                                                                                                     |
| CUSTOM / FAUX FINISHES:                     | Available upon request                                                                                                                      |
| FIRE RATING:                                | Class A, with zero smoke spread, zero flame spread, and zero fuel contribution                                                              |
| INSTALLATION:                               | Drop into any standard commercial 15/16 inch T-Bar suspension grid, consisting of pre-punched roll-formed steel with exposed flange surface |
| EASY TO FIELD CUT:                          | For sprinklers, recessed lights, pendants and vents.                                                                                        |
| FACTORY CUT HOLES AND RADII FOR PERIMETERS: | Inquire                                                                                                                                     |
| CUSTOM DESIGNS AVAILABLE:                   | Inquire                                                                                                                                     |
| MADE IN USA:                                | Handmade, one-at-a-time in Milwaukee, WI                                                                                                    |