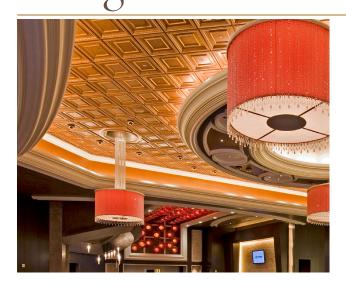

## English Lamb's Tongue

TL-0065

| NOMINAL SIZE:                               | 2' x 2'                                                                                                                                     |
|---------------------------------------------|---------------------------------------------------------------------------------------------------------------------------------------------|
| MATERIAL:                                   | Gypsum, glass fibers, and other non-combustible aggregates                                                                                  |
| WEIGHT:                                     | 9.6 lbs/tile                                                                                                                                |
| STANDARD FINISH:                            | White satin latex paint                                                                                                                     |
| CUSTOM / FAUX FINISHES:                     | Available upon request                                                                                                                      |
| FIRE RATING:                                | Class A, with zero smoke spread, zero flame spread, and zero fuel contribution                                                              |
| INSTALLATION:                               | Drop into any standard commercial 15/16 inch T-Bar suspension grid, consisting of pre-punched roll-formed steel with exposed flange surface |
| EASY TO FIELD CUT:                          | For sprinklers, recessed lights, pendants and vents.                                                                                        |
| FACTORY CUT HOLES AND RADII FOR PERIMETERS: | Inquire                                                                                                                                     |
| CUSTOM DESIGNS AVAILABLE:                   | Inquire                                                                                                                                     |
| MADE IN USA:                                | Handmade, one-at-a-time in Milwaukee, WI                                                                                                    |