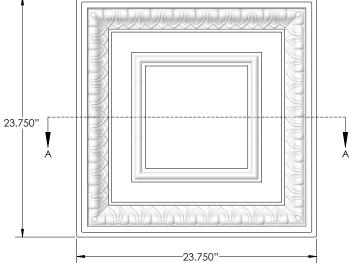

ed steel with exposed flange surface |
| EASY TO FIELD CUT:                          | For sprinklers, recessed lights, pendants and vents.                                                                                        |
| FACTORY CUT HOLES AND RADII FOR PERIMETERS: | Inquire                                                                                                                                     |
| CUSTOM DESIGNS AVAILABLE:                   | Inquire                                                                                                                                     |
| MADE IN USA:                                | Handmade, one-at-a-time in Milwaukee, WI                                                                                                    |







Complete dimensions and .dwg file available upon request.

SECTION A-A