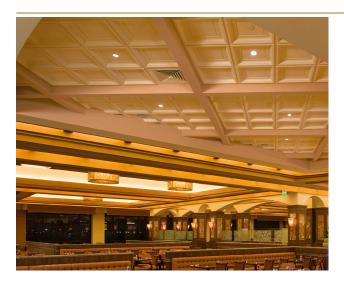

## Presidential Coffer

TL-0066

| NOMINAL SIZE:                               | 2' x 2'                                                                                                                                     |
|---------------------------------------------|---------------------------------------------------------------------------------------------------------------------------------------------|
| MATERIAL:                                   | Gypsum, glass fibers, and other non-combustible aggregates                                                                                  |
| WEIGHT:                                     | 9.4 lbs/tile                                                                                                                                |
| STANDARD FINISH:                            | White satin latex paint                                                                                                                     |
| CUSTOM / FAUX FINISHES:                     | Available upon request                                                                                                                      |
| FIRE RATING:                                | Class A, with zero smoke spread, zero flame spread, and zero fuel contribution                                                              |
| INSTALLATION:                               | Drop into any standard commercial 15/16 inch T-Bar suspension grid, consisting of pre-punched roll-formed steel with exposed flange surface |
| EASY TO FIELD CUT:                          | For sprinklers, recessed lights, pendants and vents.                                                                                        |
| FACTORY CUT HOLES AND RADII FOR PERIMETERS: | Inquire                                                                                                                                     |
| CUSTOM DESIGNS AVAILABLE:                   | Inquire                                                                                                                                     |
| MADE IN USA                                 | Handmade, one-at-a-time in Milwaukee, WI                                                                                                    |
|                                             |                                                                                                                                             |