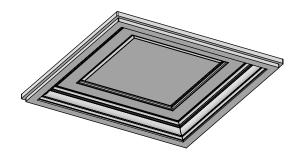

## Presidential Coffer

TL-0066

| NOMINAL SIZE:                               | 2' x 2'                                                                                                                                     |
|---------------------------------------------|---------------------------------------------------------------------------------------------------------------------------------------------|
| MATERIAL:                                   | Gypsum, glass fibers, and other non-combustible aggregates                                                                                  |
| WEIGHT:                                     | 9.4 lbs/tile                                                                                                                                |
| STANDARD FINISH:                            | White satin latex paint                                                                                                                     |
| CUSTOM / FAUX FINISHES:                     | Available upon request                                                                                                                      |
| FIRE RATING:                                | Class A, with zero smoke spread, zero flame spread, and zero fuel contribution                                                              |
| INSTALLATION:                               | Drop into any standard commercial 15/16 inch T-Bar suspension grid, consisting of pre-punched roll-formed steel with exposed flange surface |
| EASY TO FIELD CUT:                          | For sprinklers, recessed lights, pendants and vents.                                                                                        |
| FACTORY CUT HOLES AND RADII FOR PERIMETERS: | Inquire                                                                                                                                     |
| CUSTOM DESIGNS AVAILABLE:                   | Inquire                                                                                                                                     |
| MADE IN USA                                 | Handmade, one-at-a-time in Milwaukee, WI                                                                                                    |
|                                             |                                                                                                                                             |