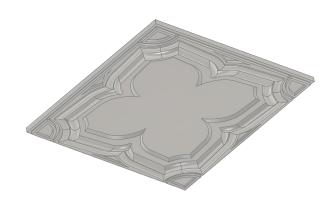

## Gothic Tegular Ceiling Tile

TL-0067

| NOMINAL SIZE:                                  | 2' x 2'                                                                                                                                     |
|------------------------------------------------|---------------------------------------------------------------------------------------------------------------------------------------------|
| MATERIAL:                                      | Gypsum, glass fibers, and other non-combustible aggregates                                                                                  |
| WEIGHT:                                        | 8.8 lbs/tile                                                                                                                                |
| STANDARD FINISH:                               | White satin latex paint                                                                                                                     |
| CUSTOM / FAUX FINISHES:                        | Available upon request                                                                                                                      |
| FIRE RATING:                                   | Class A, with zero smoke spread, zero flame spread, and zero fuel contribution                                                              |
| INSTALLATION:                                  | Drop into any standard commercial 15/16 inch T-Bar suspension grid, consisting of pre-punched roll-formed steel with exposed flange surface |
| EASY TO FIELD CUT:                             | For sprinklers, recessed lights, pendants and vents.                                                                                        |
| FACTORY CUT HOLES AND<br>Radii for Perimeters: | Inquire                                                                                                                                     |
| CUSTOM DESIGNS AVAILABLE:                      | Inquire                                                                                                                                     |
| MADE IN USA:                                   | Handmade, one-at-a-time in Milwaukee, WI                                                                                                    |