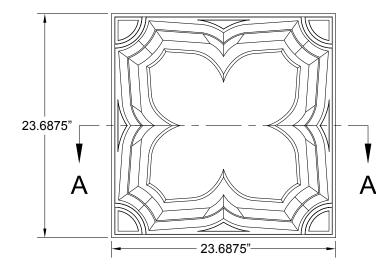

h exposed flange surface |
| EASY TO FIELD CUT:                             | For sprinklers, recessed lights, pendants and vents.                                                                                        |
| FACTORY CUT HOLES AND<br>Radii for Perimeters: | Inquire                                                                                                                                     |
| CUSTOM DESIGNS AVAILABLE:                      | Inquire                                                                                                                                     |
| MADE IN USA:                                   | Handmade, one-at-a-time in Milwaukee, WI                                                                                                    |





Complete dimensions and .dwg file available upon request.

**SECTION A-A**