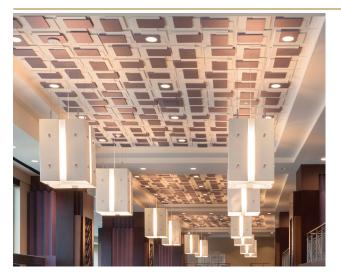

## TL-0070

| NOMINAL SIZE:                               | 2' x 2'                                                                                                                                     |
|---------------------------------------------|---------------------------------------------------------------------------------------------------------------------------------------------|
| MATERIAL:                                   | Gypsum, glass fibers, and other non-combustible aggregates                                                                                  |
| WEIGHT:                                     | 9.4 lbs/tile                                                                                                                                |
| STANDARD FINISH:                            | White satin latex paint                                                                                                                     |
| CUSTOM / FAUX FINISHES:                     | Available upon request                                                                                                                      |
| FIRE RATING:                                | Class A, with zero smoke spread, zero flame spread, and zero fuel contribution                                                              |
| INSTALLATION:                               | Drop into any standard commercial 15/16 inch T-Bar suspension grid, consisting of pre-punched roll-formed steel with exposed flange surface |
| EASY TO FIELD CUT:                          | For sprinklers, recessed lights, pendants and vents.                                                                                        |
| FACTORY CUT HOLES AND RADII FOR PERIMETERS: | Inquire                                                                                                                                     |
| CUSTOM DESIGNS AVAILABLE:                   | Inquire                                                                                                                                     |
| MADE IN USA                                 | Handmade, one-at-a-time in Milwaukee, WI                                                                                                    |
|                                             |                                                                                                                                             |