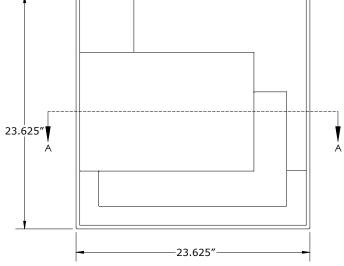

|
| FACTORY CUT HOLES AND RADII FOR PERIMETERS: | Inquire                                                                                                                                     |
| CUSTOM DESIGNS AVAILABLE:                   | Inquire                                                                                                                                     |
| MADE IN USA                                 | Handmade, one-at-a-time in Milwaukee, WI                                                                                                    |
|                                             |                                                                                                                                             |







SECTION A-A

Complete dimensions and .dwg file available upon request.