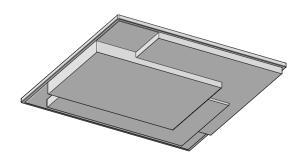

## TL-0070

| NOMINAL SIZE:                               | 2' x 2'                                                                                                                                     |
|---------------------------------------------|---------------------------------------------------------------------------------------------------------------------------------------------|
| MATERIAL:                                   | Gypsum, glass fibers, and other non-combustible aggregates                                                                                  |
| WEIGHT:                                     | 9.4 lbs/tile                                                                                                                                |
| STANDARD FINISH:                            | White satin latex paint                                                                                                                     |
| CUSTOM / FAUX FINISHES:                     | Available upon request                                                                                                                      |
| FIRE RATING:                                | Class A, with zero smoke spread, zero flame spread, and zero fuel contribution                                                              |
| INSTALLATION:                               | Drop into any standard commercial 15/16 inch T-Bar suspension grid, consisting of pre-punched roll-formed steel with exposed flange surface |
| EASY TO FIELD CUT:                          | For sprinklers, recessed lights, pendants and vents.                                                                                        |
| FACTORY CUT HOLES AND RADII FOR PERIMETERS: | Inquire                                                                                                                                     |
| CUSTOM DESIGNS AVAILABLE:                   | Inquire                                                                                                                                     |
| MADE IN USA                                 | Handmade, one-at-a-time in Milwaukee, WI                                                                                                    |
|                                             |                                                                                                                                             |