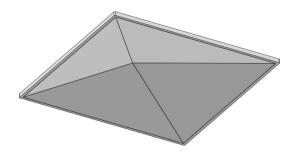

## Pyramid 2

## TL-0080

| NOMINAL SIZE:                               | 2' x 2'                                                                                                                                     |
|---------------------------------------------|---------------------------------------------------------------------------------------------------------------------------------------------|
| MATERIAL:                                   | Gypsum, glass fibers, and other non-combustible aggregates                                                                                  |
| WEIGHT:                                     | 9.4 lbs/tile                                                                                                                                |
| STANDARD FINISH:                            | White satin latex paint                                                                                                                     |
| CUSTOM / FAUX FINISHES:                     | Available upon request                                                                                                                      |
| FIRE RATING:                                | Class A, with zero smoke spread, zero flame spread, and zero fuel contribution                                                              |
| INSTALLATION:                               | Drop into any standard commercial 15/16 inch T-Bar suspension grid, consisting of pre-punched roll-formed steel with exposed flange surface |
| EASY TO FIELD CUT:                          | For sprinklers, recessed lights, pendants and vents.                                                                                        |
| FACTORY CUT HOLES AND RADII FOR PERIMETERS: | Inquire                                                                                                                                     |
| CUSTOM DESIGNS AVAILABLE:                   | Inquire                                                                                                                                     |
| MADE IN USA                                 | Handmade, one-at-a-time in Milwaukee, WI                                                                                                    |
|                                             |                                                                                                                                             |