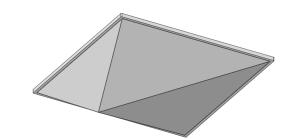

## Pyramid 4

| NOMINAL SIZE:                                  | 2' x 2'                                                                                                                                              |
|------------------------------------------------|------------------------------------------------------------------------------------------------------------------------------------------------------|
| MATERIAL:                                      | Gypsum, glass fibers, and other non-combustible aggregates                                                                                           |
| WEIGHT:                                        | 10 lbs/tile                                                                                                                                          |
| STANDARD FINISH:                               | White satin latex paint                                                                                                                              |
| CUSTOM / FAUX FINISHES:                        | Available upon request                                                                                                                               |
| FIRE RATING:                                   | Class A, with zero smoke spread, zero flame spread, and zero fuel contribution                                                                       |
| INSTALLATION:                                  | Drop into any standard commercial 15/16<br>inch T-Bar suspension grid, consisting of<br>pre-punched roll-formed steel with exposed<br>flange surface |
| EASY TO FIELD CUT:                             | For sprinklers, recessed lights, pendants and vents.                                                                                                 |
| FACTORY CUT HOLES AND<br>Radii for Perimeters: | Inquire                                                                                                                                              |
| CUSTOM DESIGNS AVAILABLE:                      | Inquire                                                                                                                                              |
| MADE IN USA                                    | Handmade, one-at-a-time in Milwaukee, WI                                                                                                             |