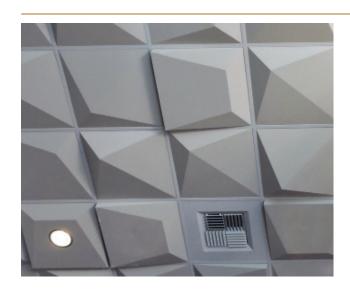

## Pyramid Utility

TL-0082

| NOMINAL SIZE:                               | 2' x 2'                                                                                                                                     |
|---------------------------------------------|---------------------------------------------------------------------------------------------------------------------------------------------|
| MATERIAL:                                   | Gypsum, glass fibers, and other non-combustible aggregates                                                                                  |
| WEIGHT:                                     | 9.15 lbs/tile                                                                                                                               |
| STANDARD FINISH:                            | White satin latex paint                                                                                                                     |
| CUSTOM / FAUX FINISHES:                     | Available upon request                                                                                                                      |
| FIRE RATING:                                | Class A, with zero smoke spread, zero flame spread, and zero fuel contribution                                                              |
| INSTALLATION:                               | Drop into any standard commercial 15/16 inch T-Bar suspension grid, consisting of pre-punched roll-formed steel with exposed flange surface |
| EASY TO FIELD CUT:                          | For sprinklers, recessed lights, pendants and vents.                                                                                        |
| FACTORY CUT HOLES AND RADII FOR PERIMETERS: | Inquire                                                                                                                                     |
| CUSTOM DESIGNS AVAILABLE:                   | Inquire                                                                                                                                     |
| MADE IN USA:                                | Handmade, one-at-a-time in Milwaukee, WI                                                                                                    |