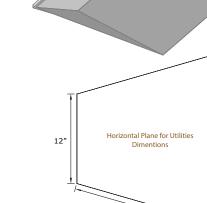

## Pyramid Utility

TL-0082

| NOMINAL SIZE:                               | 2' x 2'                                                                                                                                     |
|---------------------------------------------|---------------------------------------------------------------------------------------------------------------------------------------------|
| MATERIAL:                                   | Gypsum, glass fibers, and other non-combustible aggregates                                                                                  |
| WEIGHT:                                     | 9.15 lbs/tile                                                                                                                               |
| STANDARD FINISH:                            | White satin latex paint                                                                                                                     |
| CUSTOM / FAUX FINISHES:                     | Available upon request                                                                                                                      |
| FIRE RATING:                                | Class A, with zero smoke spread, zero flame spread, and zero fuel contribution                                                              |
| INSTALLATION:                               | Drop into any standard commercial 15/16 inch T-Bar suspension grid, consisting of pre-punched roll-formed steel with exposed flange surface |
| EASY TO FIELD CUT:                          | For sprinklers, recessed lights, pendants and vents.                                                                                        |
| FACTORY CUT HOLES AND RADII FOR PERIMETERS: | Inquire                                                                                                                                     |
| CUSTOM DESIGNS AVAILABLE:                   | Inquire                                                                                                                                     |
| MADE IN USA:                                | Handmade, one-at-a-time in Milwaukee, WI                                                                                                    |