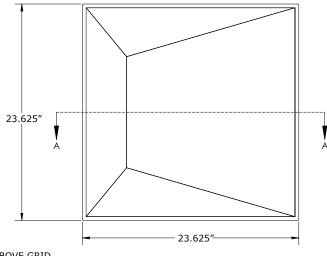

## Pyramid Utility

TL-0082

| NOMINAL SIZE:                               | 2' x 2'                                                                                                                                     |
|---------------------------------------------|---------------------------------------------------------------------------------------------------------------------------------------------|
| MATERIAL:                                   | Gypsum, glass fibers, and other non-combustible aggregates                                                                                  |
| WEIGHT:                                     | 9.15 lbs/tile                                                                                                                               |
| STANDARD FINISH:                            | White satin latex paint                                                                                                                     |
| CUSTOM / FAUX FINISHES:                     | Available upon request                                                                                                                      |
| FIRE RATING:                                | Class A, with zero smoke spread, zero flame spread, and zero fuel contribution                                                              |
| INSTALLATION:                               | Drop into any standard commercial 15/16 inch T-Bar suspension grid, consisting of pre-punched roll-formed steel with exposed flange surface |
| EASY TO FIELD CUT:                          | For sprinklers, recessed lights, pendants and vents.                                                                                        |
| FACTORY CUT HOLES AND RADII FOR PERIMETERS: | Inquire                                                                                                                                     |
| CUSTOM DESIGNS AVAILABLE:                   | Inquire                                                                                                                                     |
| MADE IN USA:                                | Handmade, one-at-a-time in Milwaukee, WI                                                                                                    |

23"