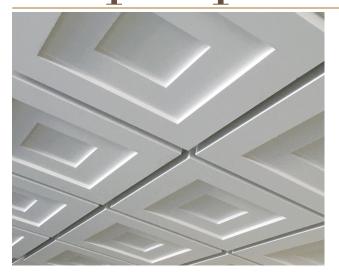

## TL-0085

| NOMINAL SIZE:                               | 2' x 2'                                                                                                                                     |
|---------------------------------------------|---------------------------------------------------------------------------------------------------------------------------------------------|
| MATERIAL:                                   | Gypsum, glass fibers, and other non-combustible aggregates                                                                                  |
| WEIGHT:                                     | 9.6 lbs/tile                                                                                                                                |
| STANDARD FINISH:                            | White satin latex paint                                                                                                                     |
| CUSTOM / FAUX FINISHES:                     | Available upon request                                                                                                                      |
| FIRE RATING:                                | Class A, with zero smoke spread, zero flame spread, and zero fuel contribution                                                              |
| INSTALLATION:                               | Drop into any standard commercial 15/16 inch T-Bar suspension grid, consisting of pre-punched roll-formed steel with exposed flange surface |
| EASY TO FIELD CUT:                          | For sprinklers, recessed lights, pendants and vents.                                                                                        |
| FACTORY CUT HOLES AND RADII FOR PERIMETERS: | Inquire                                                                                                                                     |
| CUSTOM DESIGNS AVAILABLE:                   | Inquire                                                                                                                                     |
| MADE IN USA                                 | Handmade, one-at-a-time in Milwaukee, WI                                                                                                    |
|                                             |                                                                                                                                             |