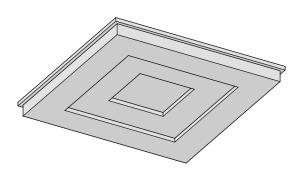

## TL-0085

| NOMINAL SIZE:                               | 2' x 2'                                                                                                                                     |
|---------------------------------------------|---------------------------------------------------------------------------------------------------------------------------------------------|
| MATERIAL:                                   | Gypsum, glass fibers, and other non-combustible aggregates                                                                                  |
| WEIGHT:                                     | 9.6 lbs/tile                                                                                                                                |
| STANDARD FINISH:                            | White satin latex paint                                                                                                                     |
| CUSTOM / FAUX FINISHES:                     | Available upon request                                                                                                                      |
| FIRE RATING:                                | Class A, with zero smoke spread, zero flame spread, and zero fuel contribution                                                              |
| INSTALLATION:                               | Drop into any standard commercial 15/16 inch T-Bar suspension grid, consisting of pre-punched roll-formed steel with exposed flange surface |
| EASY TO FIELD CUT:                          | For sprinklers, recessed lights, pendants and vents.                                                                                        |
| FACTORY CUT HOLES AND RADII FOR PERIMETERS: | Inquire                                                                                                                                     |
| CUSTOM DESIGNS AVAILABLE:                   | Inquire                                                                                                                                     |
| MADE IN USA                                 | Handmade, one-at-a-time in Milwaukee, WI                                                                                                    |
|                                             |                                                                                                                                             |

SECTION A-A

Complete dimensions and .dwg file available upon request.