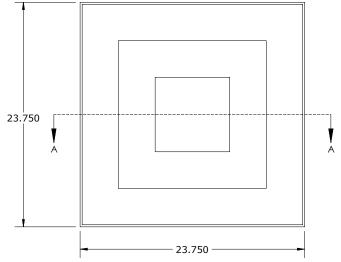

ed roll-formed steel with exposed flange surface |
| EASY TO FIELD CUT:                          | For sprinklers, recessed lights, pendants and vents.                                                                                     |
| FACTORY CUT HOLES AND RADII FOR PERIMETERS: | Inquire                                                                                                                                  |
| CUSTOM DESIGNS AVAILABLE:                   | Inquire                                                                                                                                  |
| MADE IN USA:                                | Handmade, one-at-a-time in Milwaukee, WI                                                                                                 |







Complete dimensions and .dwg file available upon request.

SECTION A-A