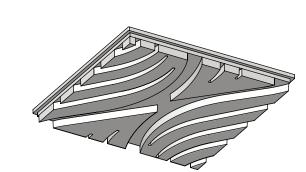

## Wave A Ceiling Tile TL-0093

23.687"

| U                                           |                                                                                                                                                      |
|---------------------------------------------|------------------------------------------------------------------------------------------------------------------------------------------------------|
| NOMINAL SIZE:                               | 2' x 2'                                                                                                                                              |
| MATERIAL:                                   | Gypsum, glass fibers, and other non-combustible aggregates                                                                                           |
| WEIGHT:                                     | 12 lbs/tile                                                                                                                                          |
| STANDARD FINISH:                            | White satin latex paint                                                                                                                              |
| CUSTOM / FAUX FINISHES:                     | Available upon request                                                                                                                               |
| FIRE RATING:                                | Class A, with zero smoke spread, zero flame spread, and zero fuel contribution                                                                       |
| INSTALLATION:                               | Drop into any standard commercial 15/16<br>inch T-Bar suspension grid, consisting of<br>pre-punched roll-formed steel with exposed<br>flange surface |
| EASY TO FIELD CUT:                          | For sprinklers, recessed lights, pendants and vents.                                                                                                 |
| FACTORY CUT HOLES AND RADII FOR PERIMETERS: | Inquire                                                                                                                                              |
| CUSTOM DESIGNS AVAILABLE:                   | Inquire                                                                                                                                              |
| MADE IN USA                                 | Handmade, one-at-a-time in Milwaukee, WI                                                                                                             |
|                                             |                                                                                                                                                      |