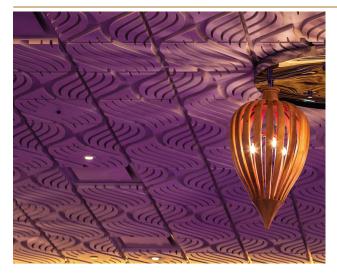

## Wave A Ceiling Tile TL-0093

23.687"

| U                                           |                                                                                                                                                      |
|---------------------------------------------|------------------------------------------------------------------------------------------------------------------------------------------------------|
| NOMINAL SIZE:                               | 2' x 2'                                                                                                                                              |
| MATERIAL:                                   | Gypsum, glass fibers, and other non-combustible aggregates                                                                                           |
| WEIGHT:                                     | 12 lbs/tile                                                                                                                                          |
| STANDARD FINISH:                            | White satin latex paint                                                                                                                              |
| CUSTOM / FAUX FINISHES:                     | Available upon request                                                                                                                               |
| FIRE RATING:                                | Class A, with zero smoke spread, zero flame spread, and zero fuel contribution                                                                       |
| INSTALLATION:                               | Drop into any standard commercial 15/16<br>inch T-Bar suspension grid, consisting of<br>pre-punched roll-formed steel with exposed<br>flange surface |
| EASY TO FIELD CUT:                          | For sprinklers, recessed lights, pendants and vents.                                                                                                 |
| FACTORY CUT HOLES AND RADII FOR PERIMETERS: | Inquire                                                                                                                                              |
| CUSTOM DESIGNS AVAILABLE:                   | Inquire                                                                                                                                              |
| MADE IN USA                                 | Handmade, one-at-a-time in Milwaukee, WI                                                                                                             |
|                                             |                                                                                                                                                      |