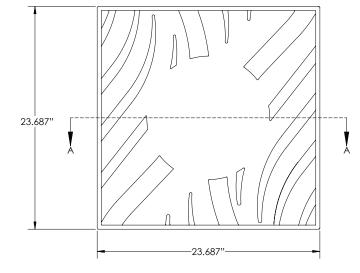

## TL-0095

| NOMINAL SIZE:                                  | 2' x 2'                                                                                                                                              |
|------------------------------------------------|------------------------------------------------------------------------------------------------------------------------------------------------------|
| MATERIAL:                                      | Gypsum, glass fibers, and other non-combustible aggregates                                                                                           |
| WEIGHT:                                        | 12 lbs/tile                                                                                                                                          |
| STANDARD FINISH:                               | White satin latex paint                                                                                                                              |
| CUSTOM / FAUX FINISHES:                        | Available upon request                                                                                                                               |
| FIRE RATING:                                   | Class A, with zero smoke spread, zero flame spread, and zero fuel contribution                                                                       |
| INSTALLATION:                                  | Drop into any standard commercial 15/16<br>inch T-Bar suspension grid, consisting of<br>pre-punched roll-formed steel with exposed<br>flange surface |
| EASY TO FIELD CUT:                             | For sprinklers, recessed lights, pendants and vents.                                                                                                 |
| FACTORY CUT HOLES AND<br>Radii for perimeters: | Inquire                                                                                                                                              |
| CUSTOM DESIGNS AVAILABLE:                      | Inquire                                                                                                                                              |
| MADE IN USA                                    | Handmade, one-at-a-time in Milwaukee, WI                                                                                                             |
|                                                |                                                                                                                                                      |