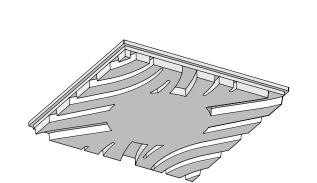

## Wave A Smooth Center Ceiling Tile

## TL-0095

| NOMINAL SIZE:                                  | 2' x 2'                                                                                                                                              |
|------------------------------------------------|------------------------------------------------------------------------------------------------------------------------------------------------------|
| MATERIAL:                                      | Gypsum, glass fibers, and other non-combustible aggregates                                                                                           |
| WEIGHT:                                        | 12 lbs/tile                                                                                                                                          |
| STANDARD FINISH:                               | White satin latex paint                                                                                                                              |
| CUSTOM / FAUX FINISHES:                        | Available upon request                                                                                                                               |
| FIRE RATING:                                   | Class A, with zero smoke spread, zero flame spread, and zero fuel contribution                                                                       |
| INSTALLATION:                                  | Drop into any standard commercial 15/16<br>inch T-Bar suspension grid, consisting of<br>pre-punched roll-formed steel with exposed<br>flange surface |
| EASY TO FIELD CUT:                             | For sprinklers, recessed lights, pendants and vents.                                                                                                 |
| FACTORY CUT HOLES AND<br>Radii for perimeters: | Inquire                                                                                                                                              |
| CUSTOM DESIGNS AVAILABLE:                      | Inquire                                                                                                                                              |
| MADE IN USA                                    | Handmade, one-at-a-time in Milwaukee, WI                                                                                                             |
|                                                |                                                                                                                                                      |