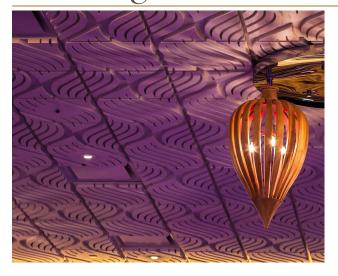

## Wave B Smooth Center Ceiling Tile

TL-0096

| NOMINAL SIZE:                               | 2' x 2'                                                                                                                                     |
|---------------------------------------------|---------------------------------------------------------------------------------------------------------------------------------------------|
| MATERIAL:                                   | Gypsum, glass fibers, and other non-combustible aggregates                                                                                  |
| WEIGHT:                                     | 12.1 lbs/tile                                                                                                                               |
| STANDARD FINISH:                            | White satin latex paint                                                                                                                     |
| CUSTOM / FAUX FINISHES:                     | Available upon request                                                                                                                      |
| FIRE RATING:                                | Class A, with zero smoke spread, zero flame spread, and zero fuel contribution                                                              |
| INSTALLATION:                               | Drop into any standard commercial 15/16 inch T-Bar suspension grid, consisting of pre-punched roll-formed steel with exposed flange surface |
| EASY TO FIELD CUT:                          | For sprinklers, recessed lights, pendants and vents.                                                                                        |
| FACTORY CUT HOLES AND RADII FOR PERIMETERS: | Inquire                                                                                                                                     |
| CUSTOM DESIGNS AVAILABLE:                   | Inquire                                                                                                                                     |
| MADE IN USA                                 | Handmade, one-at-a-time in Milwaukee, WI                                                                                                    |
|                                             |                                                                                                                                             |