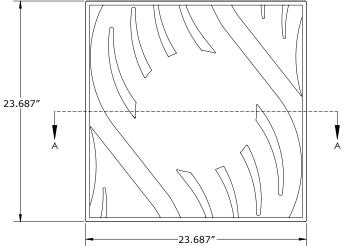

## Wave B Smooth Center Ceiling Tile

TL-0096

| NOMINAL SIZE:                               | 2' x 2'                                                                                                                                     |
|---------------------------------------------|---------------------------------------------------------------------------------------------------------------------------------------------|
| MATERIAL:                                   | Gypsum, glass fibers, and other non-combustible aggregates                                                                                  |
| WEIGHT:                                     | 12.1 lbs/tile                                                                                                                               |
| STANDARD FINISH:                            | White satin latex paint                                                                                                                     |
| CUSTOM / FAUX FINISHES:                     | Available upon request                                                                                                                      |
| FIRE RATING:                                | Class A, with zero smoke spread, zero flame spread, and zero fuel contribution                                                              |
| INSTALLATION:                               | Drop into any standard commercial 15/16 inch T-Bar suspension grid, consisting of pre-punched roll-formed steel with exposed flange surface |
| EASY TO FIELD CUT:                          | For sprinklers, recessed lights, pendants and vents.                                                                                        |
| FACTORY CUT HOLES AND RADII FOR PERIMETERS: | Inquire                                                                                                                                     |
| CUSTOM DESIGNS AVAILABLE:                   | Inquire                                                                                                                                     |
| MADE IN USA                                 | Handmade, one-at-a-time in Milwaukee, WI                                                                                                    |
|                                             |                                                                                                                                             |

SECTION A-A

Complete dimensions and .dwg file available upon request.