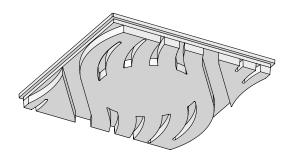

## Wave B Smooth Center Ceiling Tile

TL-0096

| NOMINAL SIZE:                               | 2' x 2'                                                                                                                                     |
|---------------------------------------------|---------------------------------------------------------------------------------------------------------------------------------------------|
| MATERIAL:                                   | Gypsum, glass fibers, and other non-combustible aggregates                                                                                  |
| WEIGHT:                                     | 12.1 lbs/tile                                                                                                                               |
| STANDARD FINISH:                            | White satin latex paint                                                                                                                     |
| CUSTOM / FAUX FINISHES:                     | Available upon request                                                                                                                      |
| FIRE RATING:                                | Class A, with zero smoke spread, zero flame spread, and zero fuel contribution                                                              |
| INSTALLATION:                               | Drop into any standard commercial 15/16 inch T-Bar suspension grid, consisting of pre-punched roll-formed steel with exposed flange surface |
| EASY TO FIELD CUT:                          | For sprinklers, recessed lights, pendants and vents.                                                                                        |
| FACTORY CUT HOLES AND RADII FOR PERIMETERS: | Inquire                                                                                                                                     |
| CUSTOM DESIGNS AVAILABLE:                   | Inquire                                                                                                                                     |
| MADE IN USA                                 | Handmade, one-at-a-time in Milwaukee, WI                                                                                                    |
|                                             |                                                                                                                                             |