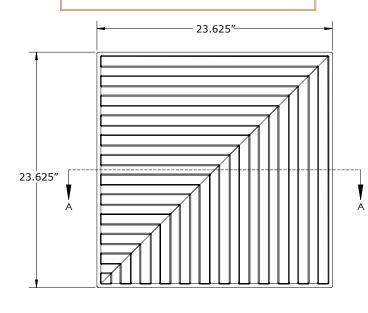

## Grooved Quarter Pyramid

TL-0097

Note: Four ceiling tiles compose one 4' x 4' pyramid.

| NOMINAL SIZE:                                  | 2' x 2'                                                                                                                                     |
|------------------------------------------------|---------------------------------------------------------------------------------------------------------------------------------------------|
| MATERIAL:                                      | Gypsum, glass fibers, and other non-combustible aggregates                                                                                  |
| WEIGHT:                                        | 15 lbs/tile                                                                                                                                 |
| STANDARD FINISH:                               | White satin latex paint                                                                                                                     |
| CUSTOM / FAUX FINISHES:                        | Available upon request                                                                                                                      |
| FIRE RATING:                                   | Class A, with zero smoke spread, zero flame spread, and zero fuel contribution                                                              |
| INSTALLATION:                                  | Drop into any standard commercial 15/16 inch T-Bar suspension grid, consisting of pre-punched roll-formed steel with exposed flange surface |
| EASY TO FIELD CUT:                             | For sprinklers, recessed lights, pendants and vents.                                                                                        |
| FACTORY CUT HOLES AND<br>RADII FOR PERIMETERS: | Inquire                                                                                                                                     |
| CUSTOM DESIGNS AVAILABLE:                      | Inquire                                                                                                                                     |
| MADE IN USA:                                   | Handmade, one-at-a-time in Milwaukee, WI                                                                                                    |

Complete dimensions and .dwg file available upon request.