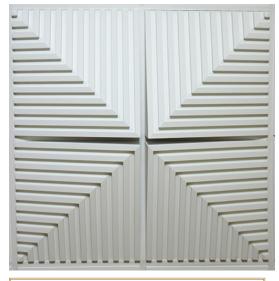

## Grooved Quarter Pyramid

TL-0097

Note: Four ceiling tiles compose one 4' x 4' pyramid.

| NOMINAL SIZE:                                  | 2' x 2'                                                                                                                                     |
|------------------------------------------------|---------------------------------------------------------------------------------------------------------------------------------------------|
| MATERIAL:                                      | Gypsum, glass fibers, and other non-combustible aggregates                                                                                  |
| WEIGHT:                                        | 15 lbs/tile                                                                                                                                 |
| STANDARD FINISH:                               | White satin latex paint                                                                                                                     |
| CUSTOM / FAUX FINISHES:                        | Available upon request                                                                                                                      |
| FIRE RATING:                                   | Class A, with zero smoke spread, zero flame spread, and zero fuel contribution                                                              |
| INSTALLATION:                                  | Drop into any standard commercial 15/16 inch T-Bar suspension grid, consisting of pre-punched roll-formed steel with exposed flange surface |
| EASY TO FIELD CUT:                             | For sprinklers, recessed lights, pendants and vents.                                                                                        |
| FACTORY CUT HOLES AND<br>RADII FOR PERIMETERS: | Inquire                                                                                                                                     |
| CUSTOM DESIGNS AVAILABLE:                      | Inquire                                                                                                                                     |
| MADE IN USA:                                   | Handmade, one-at-a-time in Milwaukee, WI                                                                                                    |