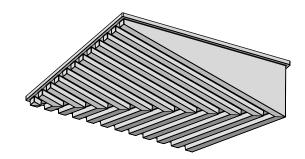

## Grooved Quarter Pyramid

TL-0097

Note: Four ceiling tiles compose one 4' x 4' pyramid.

| NOMINAL SIZE:                                  | 2' x 2'                                                                                                                                     |
|------------------------------------------------|---------------------------------------------------------------------------------------------------------------------------------------------|
| MATERIAL:                                      | Gypsum, glass fibers, and other non-combustible aggregates                                                                                  |
| WEIGHT:                                        | 15 lbs/tile                                                                                                                                 |
| STANDARD FINISH:                               | White satin latex paint                                                                                                                     |
| CUSTOM / FAUX FINISHES:                        | Available upon request                                                                                                                      |
| FIRE RATING:                                   | Class A, with zero smoke spread, zero flame spread, and zero fuel contribution                                                              |
| INSTALLATION:                                  | Drop into any standard commercial 15/16 inch T-Bar suspension grid, consisting of pre-punched roll-formed steel with exposed flange surface |
| EASY TO FIELD CUT:                             | For sprinklers, recessed lights, pendants and vents.                                                                                        |
| FACTORY CUT HOLES AND<br>RADII FOR PERIMETERS: | Inquire                                                                                                                                     |
| CUSTOM DESIGNS AVAILABLE:                      | Inquire                                                                                                                                     |
| MADE IN USA:                                   | Handmade, one-at-a-time in Milwaukee, WI                                                                                                    |